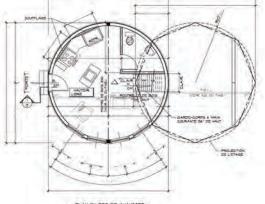

## ROUND<sup>2</sup> POD- FIRST FLOOR

NAMES OF LA PASE SE TROUVANT LE DETAIL L'ANENAGEMENT DE LA CUISNE ET DES SALLES DE BAN SONT À TITRE

VOIR FAIL THE HA FORTUR (VOIR ENTREP den)

PLAN DU REZ-DE-CHÂUSSEE (A PARTIE DES HURS EXTERIEURS)

SI LE SCEAL HE PORTE PAS UNE SIGNATURE ORIGINALE DI ROUSE, CES IMPRESSIONE NE SONT PAS VAL DES POUR LA DEMANDE DE PERMIS